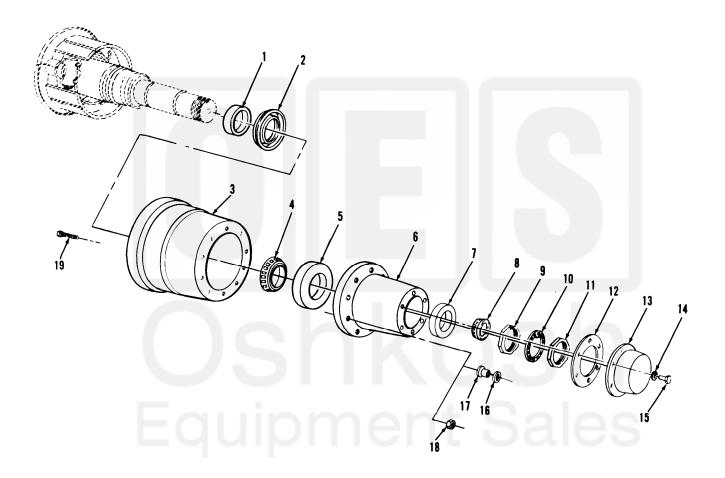

TA703572

FIGURE 49. HUB AND DRUM INSTALLATION.

| ECTION 1) | (2)         | (3)   | TM9-2330-294-24P (4) | (5)                                                                | (6) |
|-----------|-------------|-------|----------------------|--------------------------------------------------------------------|-----|
| TEM<br>O  | SMR<br>CODE | CAGEC | PART<br>NUMBER       | DESCRIPTION AND USABLE ON CODES (UOC)                              | OTY |
| O         | CODE        | CAGEC | NUMBER               | . ,                                                                | QII |
|           |             |       |                      | GROUP 1311 WHEEL ASSEMBLY                                          |     |
|           |             |       |                      | FIG. 49 HUB AND DRUM INSTALLATION                                  |     |
|           | PAOZZ       | 78500 | 1199M2509            | WIPER,OIL SEAL LEFT HALF AND RIGHT HALF, AXLES 5, 6, 7 AND 8       | 8   |
|           | PAOZZ       | 02397 | A1205T774            | SEAL, PLAIN, ENCASED HUB AND DRUM                                  | 8   |
|           | PAOZZ       | 78500 | 3219Н3908            | DRUM, BRAKE USED ON VEHICLE SERIAL NUMBER 201 AND SUBSEQUENT       | 8   |
| 3         | PAOZZ       | 78500 | 3219M3237X           | BRAKE DRUM LEFT HALF AND RIGHT                                     | 8   |
|           |             |       |                      | HALF AXLES 5, 6, 7 AND 8, USED ON                                  |     |
|           | PAOZZ       | 60086 | 786                  | VEHICLE SERIAL NUMBER 1 THROUGH 200                                | 8   |
|           | PAOZZ       | 00447 | 620631               | BEARING, TAPERED HUB AND DRUM<br>CUP, TAPERED ROLLER LEFT HALF AND | 8   |
|           | IAOZZ       | 00117 | 020031               | RIGHT HALF AXLES 5, 6, 7, AND 8                                    | o . |
| 5 P       | PAOZZ       | 78500 | 333K1805X            | HUB, BODY TRAILER AXLES 5,6,7 & 8,                                 | 8   |
|           |             |       |                      | USED ON VEHICLE SERIAL NUMBER1                                     |     |
|           |             |       |                      | THROUGH 200                                                        |     |
| 5         | PBOZZ       | 78500 | A333M2275            | HUB BODY USED ON VEHICLE SERIAL                                    | 8   |
|           |             |       |                      | NUMBER 201 AND SUBSEQUENT                                          | _   |
| ,         | PAOZZ       | 78500 | HM617010             | CAP, BEARING, OUTER                                                | 8   |
| 1         | PAOZZ       | 09136 | HM617049             | CONE AND ROLLERS, LEFT HALF AND<br>RIGHT HALF AXLES 5, 6, 7 AND 8  | 8   |
| 1         | PAOZZ       | 19207 | 7979309-1            | NUT, PLAIN, OCTAGON HUB AND DRUM                                   | 8   |
| .0        | POAZZ       | 19207 | 5139123              | WASHER, LOCK AXLE NUT                                              | 8   |
| .1        | PAOZZ       | 19207 | 7346885              | NUT, PLAIN, OCTAGON LEFT HALF AND                                  | 8   |
|           |             |       |                      | RIGHT HALF AXLES 5, 6, 7 AND 8                                     |     |
| .2        | PAOZZ       | 78500 | 2208S773             | GASKET PART OF KIT P/N 5704977                                     | 8   |
| .3        | PAOZZ       | 19207 | 8710725              | CAP, HUB TRAILER AXLES 5, 6, 7 AND                                 | 8   |
| .4        | PAOZZ       | 96906 | MS35338-45           | 8<br>WASHER, LOCK                                                  | 48  |
| .5        | PAOZZ       | 78500 | S255C                | SCREW, CAP LEFT HALF AND RIGHT HALF                                | 48  |
| . 5       | 111022      | 70300 | 52330                | AXLES 5, 6, 7 AND 8                                                | 10  |
| .6        | PAOZZ       | 78500 | 1199M117             | NUT, SINGLE BALL HEX, LEFT AND                                     | 40  |
|           |             |       |                      | THREAD, USED ON SERIAL NUMBER 1                                    |     |
|           |             |       |                      | THROUGH 200                                                        |     |
| 16        | PAOZZ       | 78500 | 1199N118             | NUT, SINGLE BALL SEAT, HEX, RIGHT                                  | 40  |
|           |             |       |                      | HAND THREAD, USED ON SERIAL NUMBER                                 |     |
| .7        | D3077       | 70500 | 1100 1114            | 1 THROUGH 200 NUT CAP ASSEMBLY LEFT HAND DUAL                      | 40  |
| . /       | PAOZZ       | 78500 | 1199Ј114             | WHEEL MOUNTING, RIGHT HAND THREAD,                                 | 40  |
|           |             |       |                      | USEDON VEHICLE SERIAL NUMBER 1                                     |     |
|           |             |       |                      | THROUGH 200                                                        |     |
| L7        | PAOZZ       | 78500 | 1199K115             | NUT, CAP, HEX LEFT HAND THREAD,                                    | 40  |
|           |             |       |                      | USED ON VEHICLE SERIAL NUMBER 1                                    |     |
|           |             |       |                      | THROUGH 200                                                        |     |
| 18        | PAOZZ       | 19207 | 12274570             | NUT, SELF-LOCKING, CO LOCKING, HUB                                 | 80  |
|           |             |       |                      | AND DRUM, USED ON VEHICLE SERIAL                                   |     |
|           |             |       |                      | NUMBER 201AND SUBSEQUENT PART OF KIT                               |     |
| .9        | PAOZZ       | 19207 | 8763020-1            | P/N 5704977                                                        | 80  |
| . >       | PAULZ       | 1920/ | 0/03020-1            | BOLT,RIBBED SHOULDE HUB AN DRUM ASSEMBLY,USED ON VEHICLE SERIAL    | 00  |